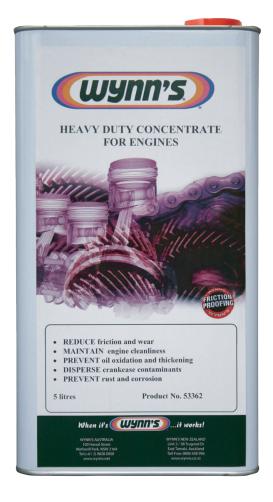

| Product Number | Pack Size | Carton Qty. |
|----------------|-----------|-------------|
| 53362          | 5L        | 3           |

Wynn's Manufactured & Distributed by ITW AAMTech An Illinois Tool Works Company, 1-9 Nina Link, Dandenong VIC 3175 Tel: 1800 177 989 | Email: wynnsaus@wynns.net | Website: www.wynnspro.com.au ABN 63 004 235 063

### WYNN'S HEAVY DUTY CONCENTRATE

#### BENEFITS

Wynn's Heavy Duty Concentrate for Engines is formulated to provide the following benefits:

- 01 Maintains engine cleanliness
- 02 Disperses crankcase contaminants
- 03 Prevents bearing corrosion
- 04 Retards oil oxidation
- 05 Prevents sulphur corrosion
- 06 Reduces friction and wear on metal surfaces
- 07 Longer oil life
- 08 Reduced smoke emissions
- 09 Quieter engine operation