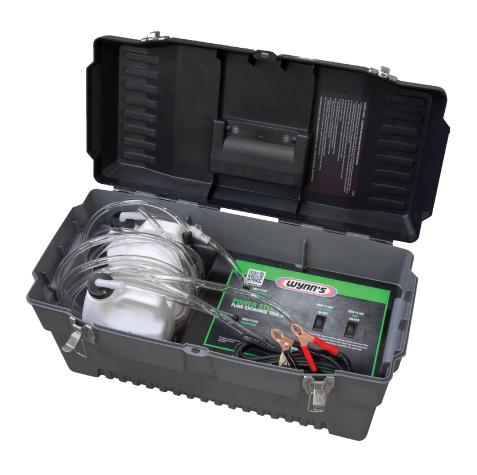

# ABOUT THE PRODUCT

Wynn's Power Steering Flush Machine is an independent 12 V operating apparatus designed for routine servicing of the power steering fluid system.

| Product Code | Product Name                        | Ctn. Qty. |
|--------------|-------------------------------------|-----------|
| 22000        | Wynn's Power Steering Flush Machine | 1         |

## **ADVANTAGES**

Wynn's Power Steering Flush Machine is a portable, light weight machine that replaces up to 95% of the old power steering fluid, extending component life, maintaining peak performance and reducing expensive repairs.

## **BENEFITS**

Wynn's Power Steering Flush Machine is designed to provide the following benefits:

- 01 Allows both draining & refilling of the power steering system through the power steering fluid reservoir
- 02 Replaces up to 95% of the old power steering fluid
- 03 Provides an efficient & economical solution to the problem of power steering system fluid service
- O4 Portable, lightweight unit is contained in a durable plastic carrying case & operates on 12V DC power (vehicle battery)
- 05 OEM approved